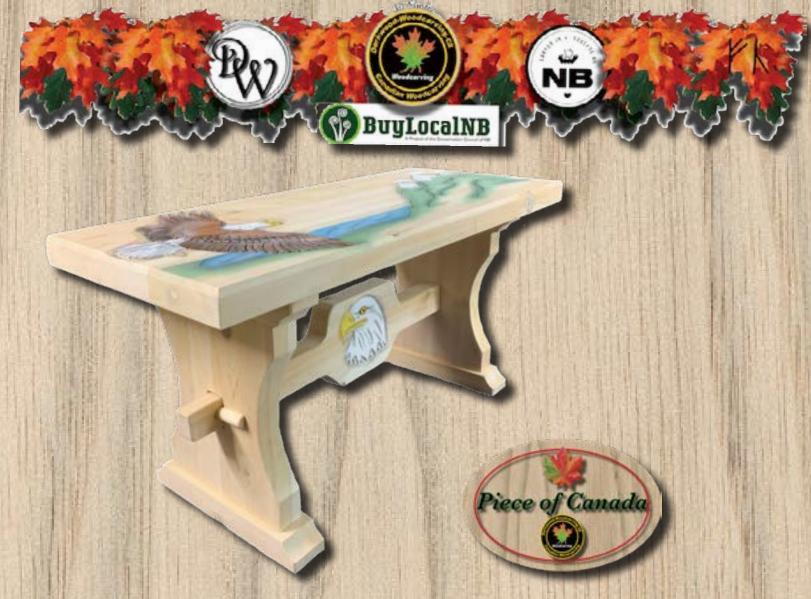

## Bald Eagle Cedar Coffee Table

Eagle Coffee Table, hand-carved and hand-painted out of NB, white cedar. This table comes with carvings on both sides of the centre support, with an eagle head. The coffee table is hand-made in our Oromocto, NB studio.

BUY ACHETONS VETERAN

Eagle Coffee table is hand-carved and hand-painted with three coats of diamond coat, UV protection.

Size:

36 inches long
15 inches wide
1 3/4 inches thick tabletop
Coffee table 17 inches tall
Weight 35 lb

Design is thick leg, mortus and tenon.

www.dwcarving.com

17 inches

If you have any questions or are interested in picking up one of our designs or would like a custom design, give us a ring.

It all starts with an email.