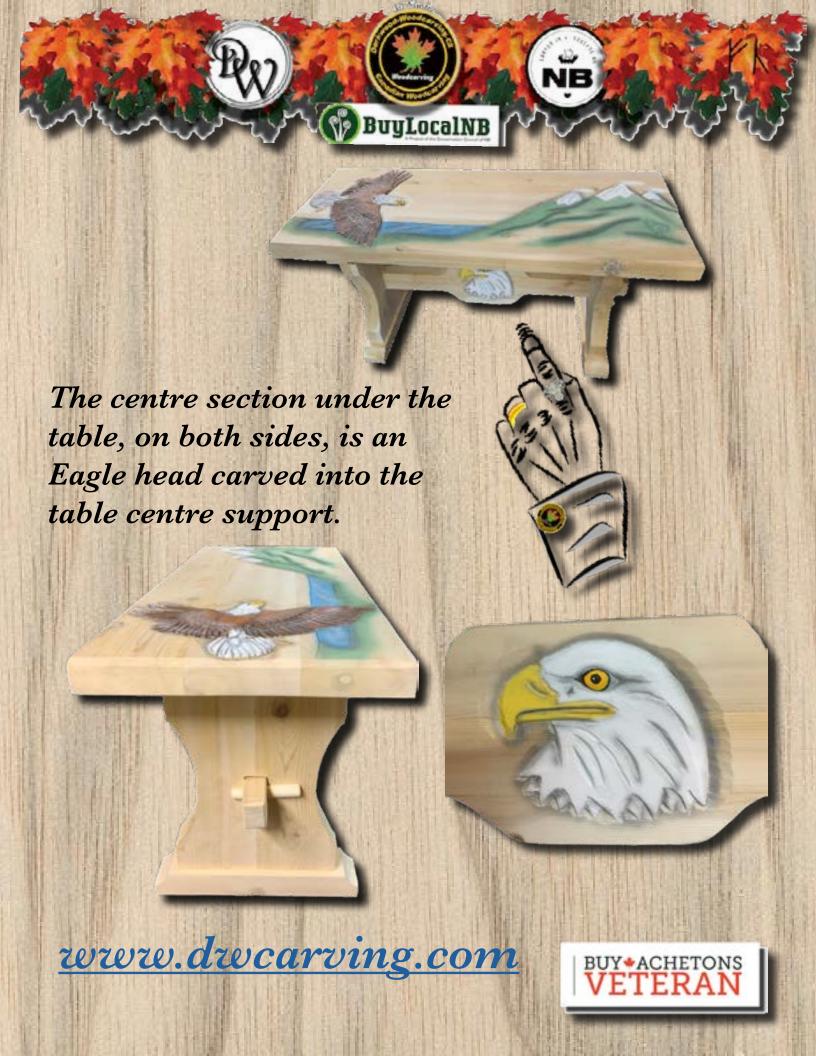

## Bald Eagle Cedar Coffee Table

Eagle Coffee Table, hand-carved and hand-painted out of NB, white cedar. This table comes with carvings on both sides of the centre support, with an eagle head. The coffee table is hand-made in our Oromocto, NB studio.

BUY ACHETONS VETERAN

Eagle Coffee table is hand-carved and hand-painted with three coats of diamond coat, UV protection.

Size:

36 inches long
15 inches wide
1 3/4 inches thick tabletop
Coffee table 17 inches tall
Weight 35 lb

Design is thick leg, mortus and tenon.

www.dwcarving.com

17 inches

If you have any questions or are interested in picking up one of our designs or would like a custom design, give us a ring.

It all starts with an email.