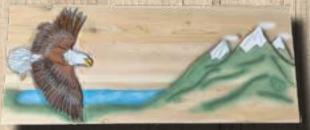

## Bald Eagle Cedar Coffee Table

Eagle Coffee Table, hand-carved and hand-painted out of NB, white cedar. This table comes with carvings on both sides of the centre support, with an eagle head. The coffee table is hand-made in our Oromocto, NB studio.

BUY ACHETONS VETERAN

Eagle Coffee table is hand-carved and hand-painted with three coats of diamond coat, UV protection.

Size:

36 inches long
15 inches wide
1 3/4 inches thick tabletop
Coffee table 17 inches tall
Weight 35 lb