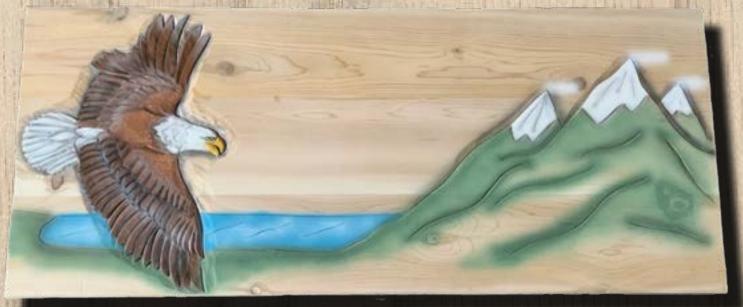

## Bald Eagle Cedar Coffee Table

Eagle Coffee Table, hand-carved and hand-painted out of NB, white cedar. This table comes with carvings on both sides of the centre support, with an eagle head. The coffee table is hand-made in our Oromocto, NB studio.

BUY ACHETONS VETERAN

Eagle Coffee table is hand-carved and hand-painted with three coats of diamond coat, UV protection.

Size:

36 inches long
15 inches wide
1 3/4 inches thick tabletop
Coffee table 17 inches tall
Weight 35 lb

Design is thick leg, mortus and tenon.

www.dwcarving.com

17 inches

If you have any questions or are interested in picking up one of our designs or would like a custom design, give us a ring.

It all starts with an email.