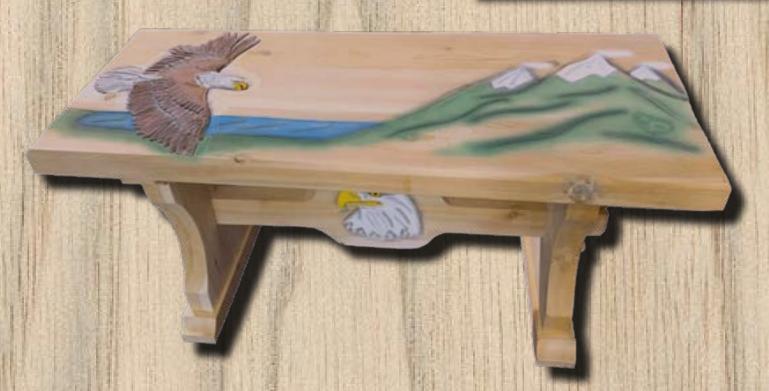

## Bald Eagle Cedar Coffee Table

Eagle Coffee Table, hand-carved and hand-painted out of NB, white cedar. This table comes with carvings on both sides of the centre support, with an eagle head. The coffee table is hand-made in our Oromocto, NB studio.

BUY ACHETONS VETERAN

Eagle Coffee table is hand-carved and hand-painted with three coats of diamond coat, UV protection.

Size:

36 inches long
15 inches wide
1 3/4 inches thick tabletop
Coffee table 17 inches tall
Weight 35 lb

Design is thick leg, mortus and tenon.

www.dwcarving.com

17 inches

If you have any questions or are interested in picking up one of our designs or would like a custom design, give us a ring.

It all starts with an email.